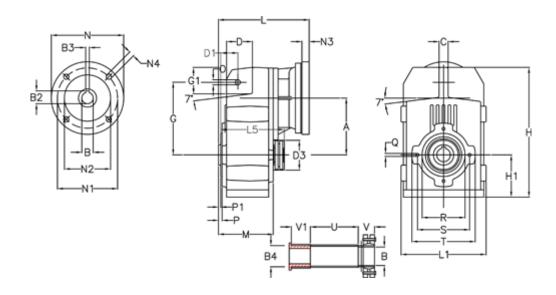

## **Data Sheet**

Article number: 29560233318225
Description: Shaft mounted gear

A253QF30-333,1-P71B5

## **Measures**

| A = 128.75 | D1 = 43.5 | l5 = 197.5 | P1                                  | = 3.5    | V  |
|------------|-----------|------------|-------------------------------------|----------|----|
| B = 30     | d3 = 83   | M = 135.5  | Q                                   | = M10x14 | V1 |
| B1 = 14    | G = 162   | N = 160    | R                                   | = 110    |    |
| B2 = 16.3  | G1 = 58.0 | N1 = 130   | S                                   | = 130    |    |
| B3 = 5     | H = 290.5 | N2 = 110   | Т                                   | = 150    |    |
| B4 = 30    | H1 = 93.5 | N4 = M8x16 | Tightening torque Nm adapter bushin | g = 6.0  |    |
| C = 20     | L = 213.0 | O = 13     | Tightening torque Nm shrink disc    | = 7.0    |    |
| D = 57.0   | L1 = 188  | P = 6.0    | U                                   | = 120.5  |    |